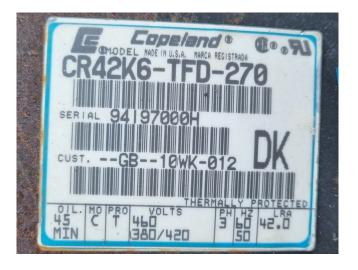

# Copeland CR42K6-TFD-270

### **Specifications**

| Marca        | Copeland       |
|--------------|----------------|
| Tipo         | CR42K6-TFD-270 |
| Refrigerante | Freon          |
| Tamaños      | 350x270x540 mm |
|              | (LxWxH)        |
| Stock        | 1              |

#### **Used Copeland CR42K6-TFD-270**

Used copeland CR42K6-TFD-270 scroll compressor. \*Why choose for HOSBV? Were not only the largest used refrigeration specialist in Europe, but also, we deliver all equipment including an extensive test, warranty and industrial cleaning. Optional we can arrange shipment and export documents.